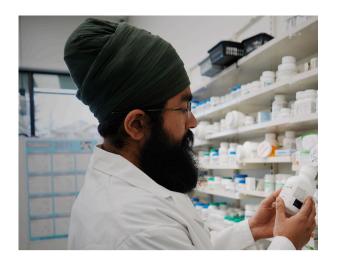

## Diverse Backgrounds

Candidates with diverse backgrounds including public health, medicine, healthcare, academia, life sciences, microbiology, pharmacy, biochemistry, dentistry, physiotherapy, nursing or Ayurvedic, and Unani medicine can enter clinical research.